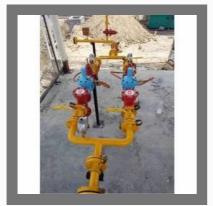

#### GAS SOLENOID VALVE

Normally Closed Solenoid Valves

Normally Open Solenoid Valve

Automatic Reset Gas Solenoid Valve